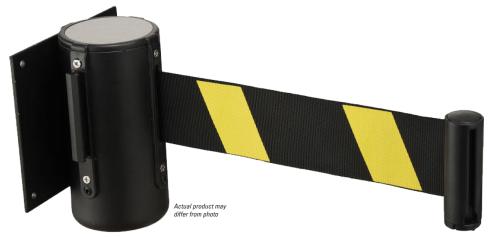

## **Retractable Belt Partition**

**INFORMATION SHEET** 

The cost effective solution to provide social distance in passenger areas on buses and motor coaches.

## **FEATURES**

- Wall mounted version with included receiver
- 15' belt length
- Blocks off rows, seats, etc for social distancing
- Many mounting options can be easily mounted using standard hardware

(no mounting hardware included)

| NFI Part No. | Description                                 |
|--------------|---------------------------------------------|
| 6482816      | RETRACTABLE BELT PARTITION, 15' BELT LENGTH |

Information on this sheet is subject to change at the discretion of NFI Parts and/or its affiliates. Actual product may differ from photo. Contact your NFI Parts solutions manager or customer service representative for further details.